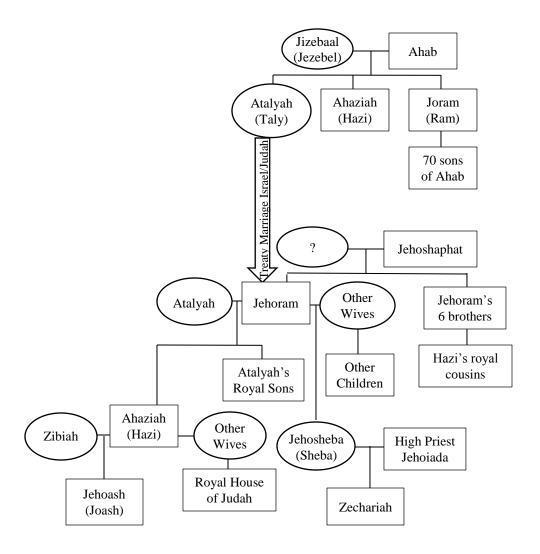

## **Non-Family Characters**

- Mattan Baal's high priest (2 Kings 11:18)
- Zabad Fictional story character but advisor for adult King Jehoash (2 Chr. 24:26)
- Jehozabad Fictional story character but advisor for adult King Jehoash (2 Chr. 24:26)
- Zev Carite guards are mentioned as instrumental in crowning Jehoash king, but no names are given (2 Kings 11:4,19)
- **Keilah** Jehoash's nursemaid is mentioned but never named in Scripture. (2 Kings 11:2)
- Nathanael fictional second priest
- **Joshua** Nathanael's and Keilah's baby...fictional.
- Gadara midwife, fictional.
- Hobah widow, fictional.